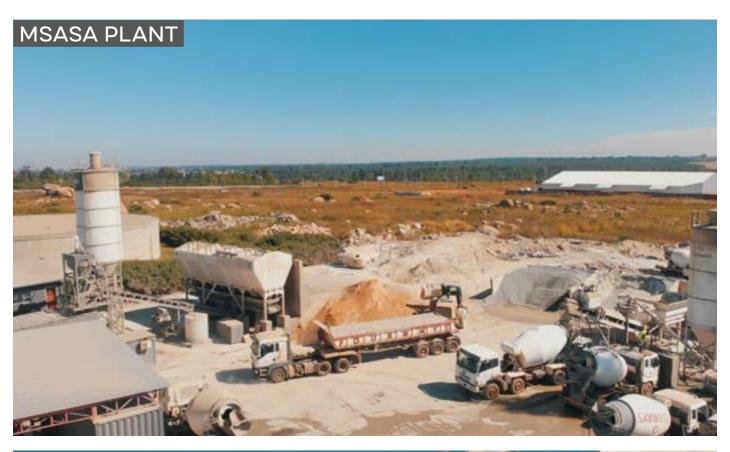

### COMPANY DETAILS

Plant 1 - Stand 2112, Ventersburg, Sunway City, Masa, Harare.

**Plant 2** - 14563 Madokero Estate, Harare

**Plant 3** - Turf Sewer Ponds, Mhondoro Ngezi, Zimbabwe.

**Plant 4** - Mimosa Mine, Zvishavane, Zimbabwe.