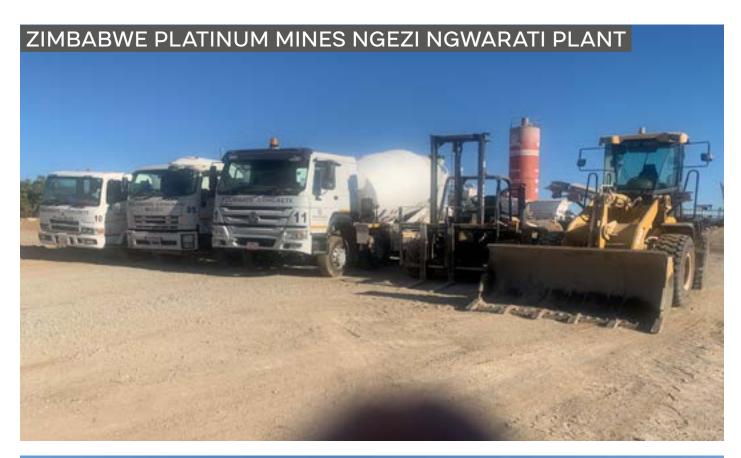

### COMPANY DETAILS

Plant 1 - Stand 2112, Ventersburg, Sunway City, Masa, Harare.

**Plant 2** - 14563 Madokero Estate, Harare

**Plant 3** - Turf Sewer Ponds, Mhondoro Ngezi, Zimbabwe.

**Plant 4** - Mimosa Mine, Zvishavane, Zimbabwe.