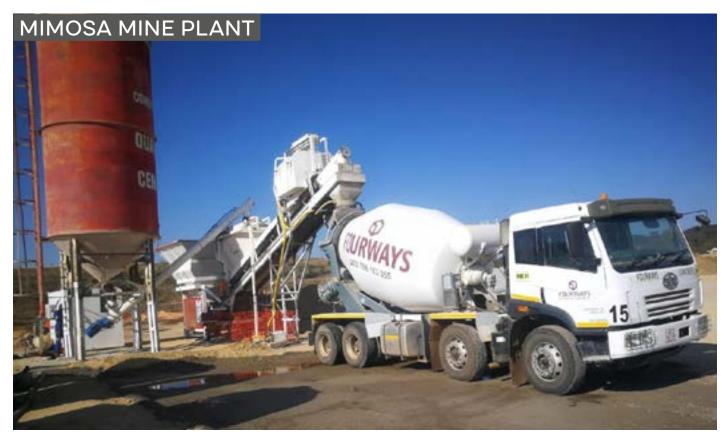

### COMPANY DETAILS

Plant 1 - Stand 2112, Ventersburg, Sunway City, Masa, Harare.

**Plant 2** - 14563 Madokero Estate, Harare

**Plant 3** - Turf Sewer Ponds, Mhondoro Ngezi, Zimbabwe.

**Plant 4** - Mimosa Mine, Zvishavane, Zimbabwe.