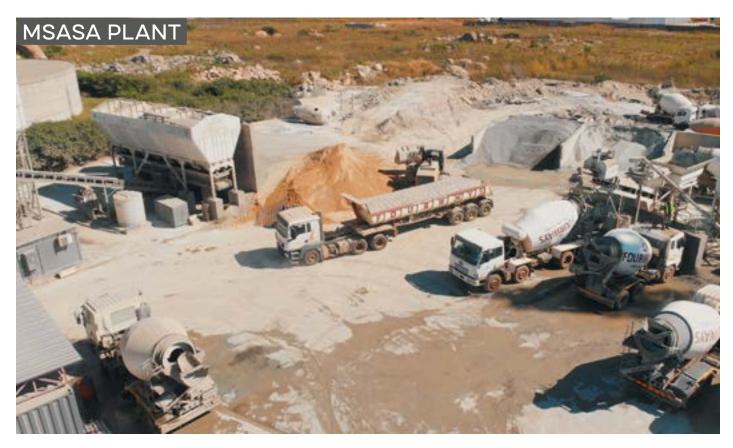

### COMPANY DETAILS

Plant 1 - Stand 2112, Ventersburg, Sunway City, Masa, Harare.

**Plant 2** - 14563 Madokero Estate, Harare

**Plant 3** - Turf Sewer Ponds, Mhondoro Ngezi, Zimbabwe.

**Plant 4** - Mimosa Mine, Zvishavane, Zimbabwe.