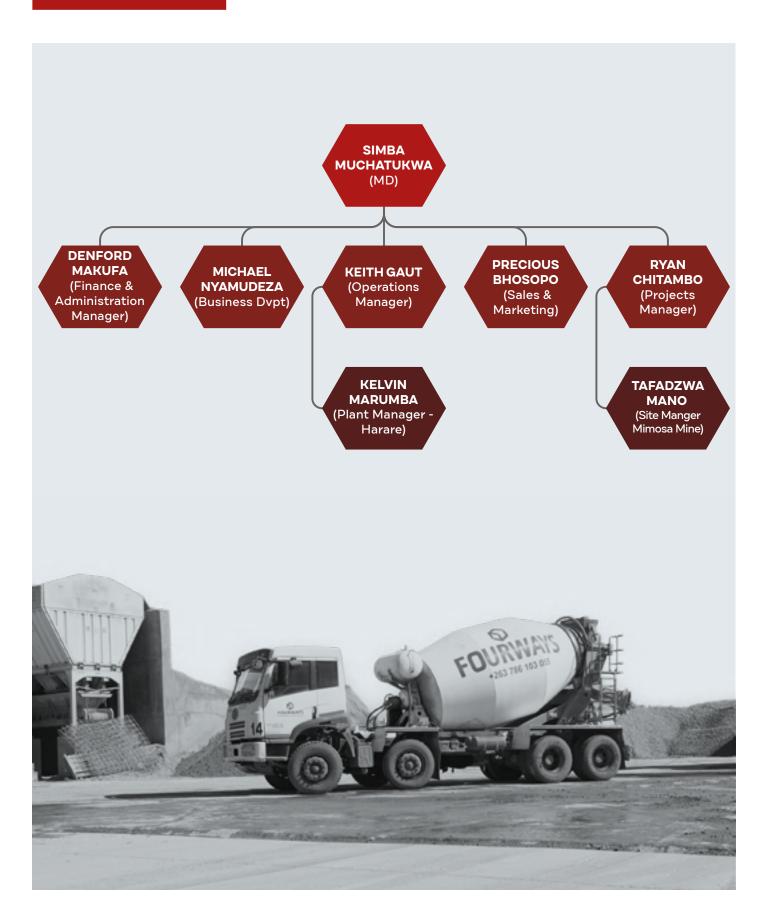

# **OUR TEAM**

### **OUR TEAM**

### Simba Muchatukwa

Simba is a qualified Accountant with extensive experience managing listed and non-listed concerns. He is the Managing Director of Fourways Concrete (Private) Limited.

Simba is also director and shareholder for the following entities:

### Keith Gaut

Keith has over 40 years experience in the ready mix concrete industry. His vast experience spans across all aspects of plant, production, operational, technical and general management.

### Denford Makufa

Denford is a qualified Chartered Accountant who trained with PKF Chartered Accountancy (Zimbabwe) under the institute of Chartered Accountants of Zimbabwe. He has good knowledge in the financial field derived from qualifications, working experience and research.

### Ryan Chitambo

Ryan is a qualified Civil Engineer and holds a Bachelor of Science Engineering Honours Degree from the University of Zimbabwe. Ryan is the Projects Manager in charge of our Zimbabwe Platinum Mines Ngezi Mine Projects and Mimosa Mine Projects.

### Tafadzwa Mano

Tafadzwa is a fully qualified Civil Engineer who holds a Bachelor of Science Engineering Honours Degree from the University of Zimbabwe. Tafadzwa is the Site Manager in charge of our Mimosa Mine Projects.

### Kelvin Marumba

Kelvin is a qualified Civil Engineer and holds a Bachelor of Engineering Honours Degree in Civil and Water Engineering from the National University of Science and Technology. Kelvin is the Plant Manager for Harare and has sound knowledge and experience in the concrete industry.

### Precious Bhosopo

Precious is a seasoned marketer with a sound track record. She attained the Bachelor of Science Hon. In Management and Entrepreneurial Development Studies specializing in Management and Marketing at the Women University in Africa. She was part of a strong marketing team at Mashonaland Holdings Limited and Advertising Industries (Pvt) Ltd before joining the "Fourways Team".

### Michael Nyamudeza

Michael is a qualified Chartered Accountant who trained with Ernst & Young under the institute of Chartered Accountants of Zimbabwe. He offers an extensive achievement record providing financial strategy to locally based, internationally recognised companies in Zimbabwe. He is a business strategist known for partnering with Executive Leaders to achieve company's financial goals through analytical thinking, identifying, scrutinizing, improving streamlining complex work processes. Michael is know for his transformational and authentic leadership skills involving managing, developing and motivating teams to achieve successful financial objective. His strong belief in inclusiveness and diversity has made him into an impressionable professional with the ability to build rapport with a diverse workforce in multicultural settings. Michael is also a member of the Institute of Directors South Africa and a member of the Institute of Risk Management South Africa.