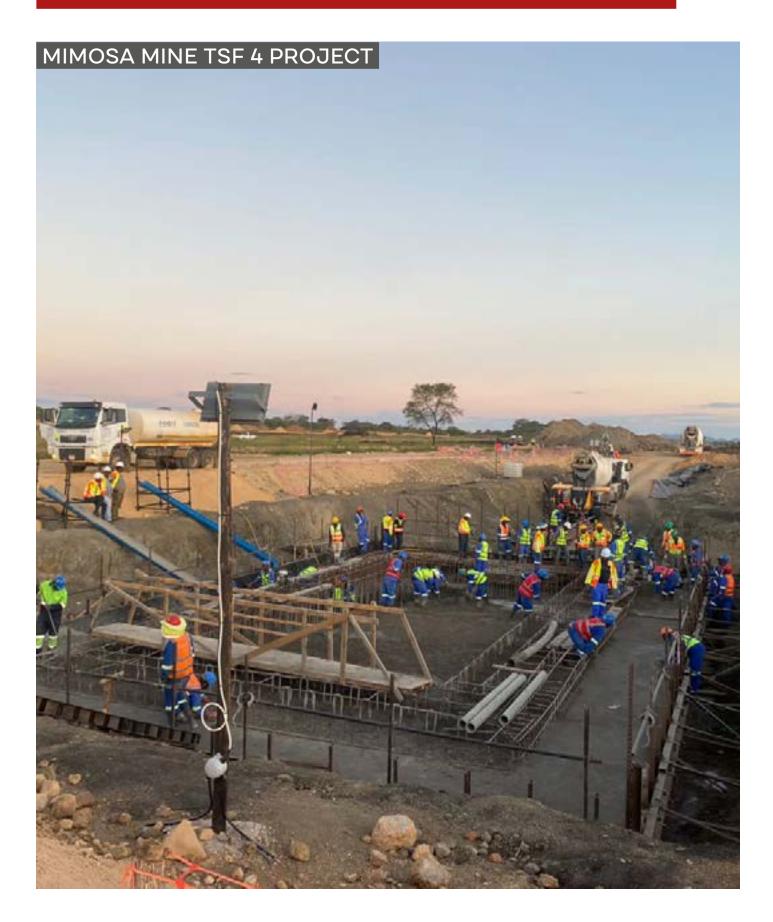

### Ryan Chitambo

Ryan is a qualified Civil Engineer and holds a Bachelor of Science Engineering Honours Degree from the University of Zimbabwe. Ryan is the Projects Manager in charge of our Zimbabwe Platinum Mines Ngezi Mine Projects and Mimosa Mine Projects.

### Tafadzwa Mano

Tafadzwa is a fully qualified Civil Engineer who holds a Bachelor of Science Engineering Honours Degree from the University of Zimbabwe. Tafadzwa is the Site Manager in charge of our Mimosa Mine Projects.